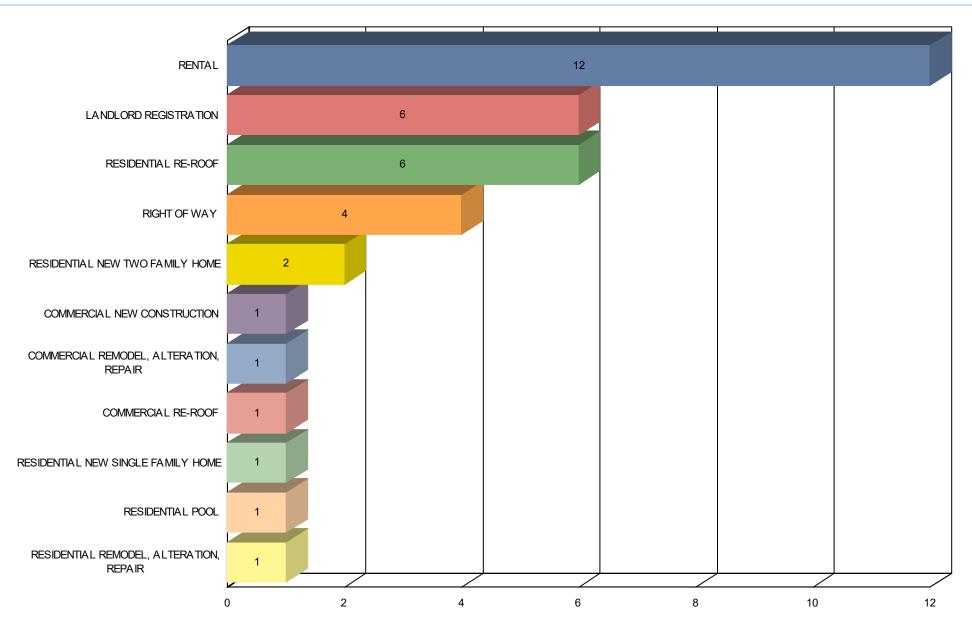

#### PERMITS ISSUED BY TYPE (01/01/2023 TO 01/31/2023) FOR CITY OF HIGHLAND

# PERMITS ISSUED BY TYPE (01/01/2023 TO 01/31/2023)

| Permit #        | Туре                                         | Workclass                      | Status                   | Issue Date | Main Address                                     | Project        | District       | Parcel                 |
|-----------------|----------------------------------------------|--------------------------------|--------------------------|------------|--------------------------------------------------|----------------|----------------|------------------------|
| COMMERCIAL NE   | W CONSTRUCTION                               |                                |                          |            |                                                  |                |                |                        |
| BLDC-0123-0009  | Commercial New Construction                  | New Construction               | Issued                   | 01/26/2023 | 12052 Highland Rd,<br>Highland, IL 62249         |                | Highland       | 011240600000021        |
|                 |                                              |                                |                          |            | PERMITS                                          | ISSUED FOR CO  | MMERCIAL NEW   | CONSTRUCTION:          |
| COMMERCIAL RE   | MODEL, ALTERATIO                             | N, REPAIR                      |                          |            |                                                  |                |                |                        |
| CRAR-1222-0026  | Commercial<br>Remodel,<br>Alteration, Repair | Alteration,<br>Remodel, Repair | Issued                   | 01/13/2023 | 12547 State Route 143,<br>Highland, IL 62249     |                | Highland       | 022182903301002        |
|                 |                                              |                                |                          |            | ERMITS ISSUED FOR                                | R COMMERCIAL   | REMODEL, ALTER | RATION, REPAIR:        |
| COMMERCIAL RE   | -ROOF                                        |                                |                          |            |                                                  |                |                |                        |
| CROOF-0123-0037 | Commercial<br>Re-roof                        | Roof (Commercial)              | Complete                 | 01/06/2023 | 1515 Broadway, Highland,<br>IL 62249             |                | Highland       | 012240508204020        |
|                 |                                              |                                |                          |            |                                                  | PERMITS ISSU   | JED FOR COMME  | RCIAL RE-ROOF:         |
| LANDLORD REGIS  | STRATION                                     |                                |                          |            |                                                  |                |                |                        |
| _L-0123-0343    | Landlord<br>Registration                     | Landlord<br>Registration       | Registration<br>Complete | 01/10/2023 | 1920 Lemon Street Dr,<br>Highland, IL 62249      |                | Highland       | 012240516405007        |
| _L-0123-0344    | Landlord<br>Registration                     | Landlord<br>Registration       | Registration<br>Complete | 01/18/2023 | 1403 Paradise Dr, Highland,<br>IL 62249          |                | Highland       | 012240410104019        |
| _L-0123-0345    | Landlord<br>Registration                     | Landlord<br>Registration       | Registration<br>Complete | 01/24/2023 | 1351 27Th St, Highland, IL<br>62249              |                | Highland       | 012240808201003        |
| _L-0123-0346    | Landlord<br>Registration                     | Landlord<br>Registration       | Registration<br>Complete | 01/24/2023 | 220 Suppiger Ln, Unit 118,<br>Highland, IL 62249 |                | Highland       | 022183202201033<br>42C |
| _L-0123-0347    | Landlord<br>Registration                     | Landlord<br>Registration       | Registration<br>Complete | 01/30/2023 | 1301 Pine St, Highland, IL<br>62249              |                | Highland       | 012240511204021        |
| _L-0123-0348    | Landlord<br>Registration                     | Landlord<br>Registration       | Registration<br>Complete | 01/30/2023 | 1100 13Th St, Highland, IL<br>62249              |                | Highland       | 012240511204021        |
|                 |                                              |                                |                          |            | F                                                | PERMITS ISSUED | FOR LANDLORD   | REGISTRATION:          |
| RENTAL          |                                              |                                |                          |            |                                                  |                |                |                        |
| RENT-0123-0770  | Rental                                       | Rental (Highland)              | Complete                 | 01/05/2023 | 1500 Broadway, Lower<br>Unit, Highland, IL 62249 |                | Highland       | 012240508204022        |
| RENT-0123-0771  | Rental                                       | Rental (Highland)              | Complete                 | 01/05/2023 | 1500 Broadway, Unit A,<br>Highland, IL 62249     |                | Highland       | 012240508204022        |
| RENT-1222-0766  | Rental                                       | Rental (Highland)              | Complete                 | 01/10/2023 | 1409 Poplar St, Unit B,<br>Highland, IL 62249    |                | Highland       | 011240409103003        |
|                 |                                              |                                |                          |            |                                                  |                |                |                        |

# PERMITS ISSUED BY TYPE (01/01/2023 TO 01/31/2023)

| Permit #                          | Туре                                  | Workclass                             | Status    | Issue Date | Main Address                                      | Project         | District       | Parcel                          |
|-----------------------------------|---------------------------------------|---------------------------------------|-----------|------------|---------------------------------------------------|-----------------|----------------|---------------------------------|
| RENT-0123-0774                    | Rental                                | Rental (Highland)                     | Complete  | 01/18/2023 | 1221 Main St, Unit 4,<br>Highland, IL 62249       |                 | Highland       | 012240508201020                 |
| RENT-0123-0775                    | Rental                                | Rental (Highland)                     | Complete  | 01/18/2023 | 1403 Paradise Dr, Highland,<br>IL 62249           |                 | Highland       | 012240410104019                 |
| RENT-0123-0773                    | Rental                                | Rental (Highland)                     | Complete  | 01/18/2023 | 1211 El Kay Ct, Unit 103,<br>Highland, IL 62249   |                 | Highland       | 012240409102006                 |
| RENT-0123-0777                    | Rental                                | Rental (Highland)                     | Complete  | 01/23/2023 | 1315 Main St, Unit H,<br>Highland, IL 62249       |                 | Highland       | 012240508202017                 |
| RENT-0123-0780                    | Rental                                | Rental (Highland)                     | In Review | 01/25/2023 | 220 Suppiger Ln, Unit 118,<br>Highland, IL 62249  |                 | Highland       | 022183202201033<br>42C          |
| RENT-0123-0781                    | Rental                                | Rental (Highland)                     | Complete  | 01/26/2023 | 2645 Villa Park Dr, Unit C,<br>Highland, IL 62249 |                 | Highland       | 022183202202013<br>01C          |
| RENT-0123-0782                    | Rental                                | Rental (Highland)                     | Complete  | 01/26/2023 | 2009 Broadway, Unit 12,<br>Highland, IL 62249     |                 | Highland       | 012240406103001                 |
| RENT-0123-0779                    | Rental                                | Rental (Highland)                     | Complete  | 01/26/2023 | 1351 27Th St, Highland, IL<br>62249               |                 | Highland       | 012240808201003                 |
|                                   |                                       |                                       |           |            |                                                   |                 | PERMITS ISSUED | FOR RENTAL:                     |
| RESIDENTIAL NE                    | W SINGLE FAMILY H                     | ОМЕ                                   |           |            |                                                   |                 |                |                                 |
| BLDR-1222-0045                    | Residential New<br>Single Family Home | New Single or Two Family Construction | Issued    | 01/19/2023 | 75 Black Wolf Run,<br>Highland, IL 62249          |                 | Highland       | 022182817301046                 |
|                                   |                                       |                                       |           |            | PERMITS ISSUED                                    | FOR RESIDENTIA  | AL NEW SINGLE  | FAMILY HOME:                    |
| RESIDENTIAL NE                    | W TWO FAMILY HOM                      | E                                     |           |            |                                                   |                 |                |                                 |
| RTFH-0123-0004                    | Residential New<br>Two Family Home    | New Two Family<br>Construction        | Issued    | 01/18/2023 | 40 Marker Dr, Unit B,<br>Highland, IL 62249       |                 | Highland       | 012240412203005                 |
|                                   |                                       |                                       |           |            |                                                   |                 |                |                                 |
| RTFH-0123-0003                    | Residential New<br>Two Family Home    | New Two Family Construction           | Issued    | 01/18/2023 | 40 Marker Dr, Unit A,<br>Highland, IL 62249       |                 | Highland       | 012240412203005                 |
| RTFH-0123-0003                    |                                       | ,                                     | Issued    | 01/18/2023 | Highland, IL 62249                                | ED FOR RESIDEN  |                |                                 |
| RTFH-0123-0003  RESIDENTIAL PO    | Two Family Home                       | ,                                     | Issued    | 01/18/2023 | Highland, IL 62249                                | ED FOR RESIDEN  |                |                                 |
| RESIDENTIAL PO                    | Two Family Home                       | ,                                     | Issued    | 01/18/2023 | Highland, IL 62249                                | IED FOR RESIDEN |                |                                 |
| RESIDENTIAL PO                    | Two Family Home                       | Construction                          |           |            | PERMITS ISSU 53 Lincoln Ln, Highland, IL          |                 | ITIAL NEW TWO  | FAMILY HOME:<br>021182918301012 |
| RESIDENTIAL PO<br>RPOOL-0123-0030 | Two Family Home                       | Construction  In Ground Pool          |           |            | PERMITS ISSU 53 Lincoln Ln, Highland, IL          |                 | Highland       | FAMILY HOME:<br>021182918301012 |
| RPOOL-0123-0030                   | OL  Residential Pool                  | Construction  In Ground Pool          |           |            | PERMITS ISSU 53 Lincoln Ln, Highland, IL          |                 | Highland       | FAMILY HOME:<br>021182918301012 |

# PERMITS ISSUED BY TYPE (01/01/2023 TO 01/31/2023)

| Permit #        | Туре                    | Workclass                    | Status   | Issue Date | Main Address                            | Project    | District         | Parcel          |
|-----------------|-------------------------|------------------------------|----------|------------|-----------------------------------------|------------|------------------|-----------------|
| RESIDENTIAL RE  | -ROOF                   |                              |          |            |                                         |            |                  |                 |
| RROOF-1222-0405 | Residential Re-roof     | Roof (Residential)           | Complete | 01/03/2023 | 45 Westview Dr, Highland,<br>IL 62249   |            | Highland         | 022183100000032 |
| RROOF-0123-0407 | Residential Re-roof     | Roof (Residential)           | Complete | 01/04/2023 | 75 Meadowlark Ln,<br>Highland, IL 62249 |            | Highland         | 012240407202001 |
| RROOF-0123-0409 | Residential Re-roof     | Roof (Residential)           | Complete | 01/06/2023 | 709 3Rd St, Highland, IL<br>62249       |            | Highland         | 022183214301015 |
| RROOF-0123-0408 | Residential Re-roof     | Roof (Residential)           | Complete | 01/06/2023 | 1709 Zschokke St,<br>Highland, IL 62249 |            | Highland         | 012240516402009 |
| RROOF-0123-0411 | Residential Re-roof     | Roof (Residential)           | Complete | 01/19/2023 | 35 Sundew Ln, Highland, IL<br>62249     |            | Highland         | 012240411202004 |
| RROOF-0123-0412 | Residential Re-roof     | Roof (Residential)           | Complete | 01/27/2023 | 304 W Monroe St, Highland,<br>IL 62249  |            | Highland         | 012240505103017 |
|                 |                         |                              |          |            |                                         | PERMITS IS | SUED FOR RESIDE  | NTIAL RE-ROOF:  |
| RIGHT OF WAY    |                         |                              |          |            |                                         |            |                  |                 |
| ROW-0123-0044   | Right of Way            | Right of Way<br>Construction | Complete | 01/05/2023 |                                         |            | Highland         |                 |
| ROW-0123-0047   | Right of Way            | Right of Way<br>Construction | Complete | 01/19/2023 |                                         |            | Highland         |                 |
| ROW-0123-0046   | Right of Way            | Right of Way<br>Construction | Complete | 01/19/2023 |                                         |            | Highland         |                 |
| ROW-0123-0045   | Right of Way            | Right of Way Construction    | Complete | 01/19/2023 |                                         |            | Highland         |                 |
|                 |                         |                              |          |            |                                         | PE         | RMITS ISSUED FOR | RIGHT OF WAY:   |
|                 | GRAND TOTAL OF PERMITS: |                              |          |            |                                         |            |                  |                 |